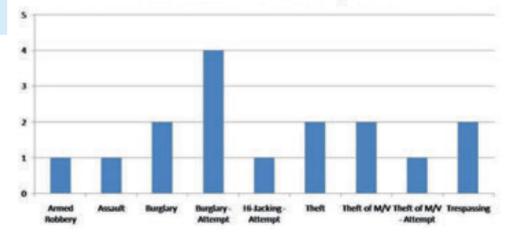

At van Niekerk

|                  |                                                                                                                                                                                                                                                                                                                                                                                                                                                                                                                                                                                                                                    | ION                                                                                                                                                                                                                                                                                                                                                                                                                                                                                                                                                                                                                                                                                                                                                                                                                                                   |
|------------------|------------------------------------------------------------------------------------------------------------------------------------------------------------------------------------------------------------------------------------------------------------------------------------------------------------------------------------------------------------------------------------------------------------------------------------------------------------------------------------------------------------------------------------------------------------------------------------------------------------------------------------|-------------------------------------------------------------------------------------------------------------------------------------------------------------------------------------------------------------------------------------------------------------------------------------------------------------------------------------------------------------------------------------------------------------------------------------------------------------------------------------------------------------------------------------------------------------------------------------------------------------------------------------------------------------------------------------------------------------------------------------------------------------------------------------------------------------------------------------------------------|
|                  |                                                                                                                                                                                                                                                                                                                                                                                                                                                                                                                                                                                                                                    | 62.9                                                                                                                                                                                                                                                                                                                                                                                                                                                                                                                                                                                                                                                                                                                                                                                                                                                  |
| March2018 to Feb | ruary2019                                                                                                                                                                                                                                                                                                                                                                                                                                                                                                                                                                                                                          | 10000                                                                                                                                                                                                                                                                                                                                                                                                                                                                                                                                                                                                                                                                                                                                                                                                                                                 |
| Vees to Data Cal | New                                                                                                                                                                                                                                                                                                                                                                                                                                                                                                                                                                                                                                |                                                                                                                                                                                                                                                                                                                                                                                                                                                                                                                                                                                                                                                                                                                                                                                                                                                       |
|                  |                                                                                                                                                                                                                                                                                                                                                                                                                                                                                                                                                                                                                                    | Budget                                                                                                                                                                                                                                                                                                                                                                                                                                                                                                                                                                                                                                                                                                                                                                                                                                                |
| Actual           | Duuget                                                                                                                                                                                                                                                                                                                                                                                                                                                                                                                                                                                                                             | Duuget                                                                                                                                                                                                                                                                                                                                                                                                                                                                                                                                                                                                                                                                                                                                                                                                                                                |
|                  |                                                                                                                                                                                                                                                                                                                                                                                                                                                                                                                                                                                                                                    |                                                                                                                                                                                                                                                                                                                                                                                                                                                                                                                                                                                                                                                                                                                                                                                                                                                       |
| 11 905 396       | 11 905 392                                                                                                                                                                                                                                                                                                                                                                                                                                                                                                                                                                                                                         | 12.381.611                                                                                                                                                                                                                                                                                                                                                                                                                                                                                                                                                                                                                                                                                                                                                                                                                                            |
| 11,000,000       | 11,000,002                                                                                                                                                                                                                                                                                                                                                                                                                                                                                                                                                                                                                         | 12,001,011                                                                                                                                                                                                                                                                                                                                                                                                                                                                                                                                                                                                                                                                                                                                                                                                                                            |
| 409 422          | 422.994                                                                                                                                                                                                                                                                                                                                                                                                                                                                                                                                                                                                                            | 248 000                                                                                                                                                                                                                                                                                                                                                                                                                                                                                                                                                                                                                                                                                                                                                                                                                                               |
|                  |                                                                                                                                                                                                                                                                                                                                                                                                                                                                                                                                                                                                                                    | 144.000                                                                                                                                                                                                                                                                                                                                                                                                                                                                                                                                                                                                                                                                                                                                                                                                                                               |
|                  |                                                                                                                                                                                                                                                                                                                                                                                                                                                                                                                                                                                                                                    | 119,130                                                                                                                                                                                                                                                                                                                                                                                                                                                                                                                                                                                                                                                                                                                                                                                                                                               |
|                  |                                                                                                                                                                                                                                                                                                                                                                                                                                                                                                                                                                                                                                    | 40.000                                                                                                                                                                                                                                                                                                                                                                                                                                                                                                                                                                                                                                                                                                                                                                                                                                                |
|                  |                                                                                                                                                                                                                                                                                                                                                                                                                                                                                                                                                                                                                                    |                                                                                                                                                                                                                                                                                                                                                                                                                                                                                                                                                                                                                                                                                                                                                                                                                                                       |
| 12,734,606       | 12,646,974                                                                                                                                                                                                                                                                                                                                                                                                                                                                                                                                                                                                                         | 12,932,741                                                                                                                                                                                                                                                                                                                                                                                                                                                                                                                                                                                                                                                                                                                                                                                                                                            |
|                  |                                                                                                                                                                                                                                                                                                                                                                                                                                                                                                                                                                                                                                    |                                                                                                                                                                                                                                                                                                                                                                                                                                                                                                                                                                                                                                                                                                                                                                                                                                                       |
| 750,752          | 769,084                                                                                                                                                                                                                                                                                                                                                                                                                                                                                                                                                                                                                            | 814,713                                                                                                                                                                                                                                                                                                                                                                                                                                                                                                                                                                                                                                                                                                                                                                                                                                               |
| 420,510          | 419,760                                                                                                                                                                                                                                                                                                                                                                                                                                                                                                                                                                                                                            | 449,024                                                                                                                                                                                                                                                                                                                                                                                                                                                                                                                                                                                                                                                                                                                                                                                                                                               |
| 61.684           | 61.000                                                                                                                                                                                                                                                                                                                                                                                                                                                                                                                                                                                                                             | 65.650                                                                                                                                                                                                                                                                                                                                                                                                                                                                                                                                                                                                                                                                                                                                                                                                                                                |
| 41.262           | 38,733                                                                                                                                                                                                                                                                                                                                                                                                                                                                                                                                                                                                                             | 42.385                                                                                                                                                                                                                                                                                                                                                                                                                                                                                                                                                                                                                                                                                                                                                                                                                                                |
| 173.087          | 175.110                                                                                                                                                                                                                                                                                                                                                                                                                                                                                                                                                                                                                            | 189,535                                                                                                                                                                                                                                                                                                                                                                                                                                                                                                                                                                                                                                                                                                                                                                                                                                               |
| 54.209           | 74.481                                                                                                                                                                                                                                                                                                                                                                                                                                                                                                                                                                                                                             | 68,119                                                                                                                                                                                                                                                                                                                                                                                                                                                                                                                                                                                                                                                                                                                                                                                                                                                |
|                  |                                                                                                                                                                                                                                                                                                                                                                                                                                                                                                                                                                                                                                    | 195.168                                                                                                                                                                                                                                                                                                                                                                                                                                                                                                                                                                                                                                                                                                                                                                                                                                               |
|                  |                                                                                                                                                                                                                                                                                                                                                                                                                                                                                                                                                                                                                                    | 40.992                                                                                                                                                                                                                                                                                                                                                                                                                                                                                                                                                                                                                                                                                                                                                                                                                                                |
|                  |                                                                                                                                                                                                                                                                                                                                                                                                                                                                                                                                                                                                                                    | 40,992                                                                                                                                                                                                                                                                                                                                                                                                                                                                                                                                                                                                                                                                                                                                                                                                                                                |
|                  |                                                                                                                                                                                                                                                                                                                                                                                                                                                                                                                                                                                                                                    | 42,410                                                                                                                                                                                                                                                                                                                                                                                                                                                                                                                                                                                                                                                                                                                                                                                                                                                |
|                  |                                                                                                                                                                                                                                                                                                                                                                                                                                                                                                                                                                                                                                    |                                                                                                                                                                                                                                                                                                                                                                                                                                                                                                                                                                                                                                                                                                                                                                                                                                                       |
|                  |                                                                                                                                                                                                                                                                                                                                                                                                                                                                                                                                                                                                                                    | 39,963                                                                                                                                                                                                                                                                                                                                                                                                                                                                                                                                                                                                                                                                                                                                                                                                                                                |
| 59,797           | 64,503                                                                                                                                                                                                                                                                                                                                                                                                                                                                                                                                                                                                                             | 60,661                                                                                                                                                                                                                                                                                                                                                                                                                                                                                                                                                                                                                                                                                                                                                                                                                                                |
| 2,307,215        | 2,286,463                                                                                                                                                                                                                                                                                                                                                                                                                                                                                                                                                                                                                          | 2,489,577                                                                                                                                                                                                                                                                                                                                                                                                                                                                                                                                                                                                                                                                                                                                                                                                                                             |
| 433,314          | 396,000                                                                                                                                                                                                                                                                                                                                                                                                                                                                                                                                                                                                                            | 453,389                                                                                                                                                                                                                                                                                                                                                                                                                                                                                                                                                                                                                                                                                                                                                                                                                                               |
| 108,693          | 109,578                                                                                                                                                                                                                                                                                                                                                                                                                                                                                                                                                                                                                            | 115,644                                                                                                                                                                                                                                                                                                                                                                                                                                                                                                                                                                                                                                                                                                                                                                                                                                               |
| 75,000           | 60,000                                                                                                                                                                                                                                                                                                                                                                                                                                                                                                                                                                                                                             | 60,000                                                                                                                                                                                                                                                                                                                                                                                                                                                                                                                                                                                                                                                                                                                                                                                                                                                |
| 7,319            | 8,000                                                                                                                                                                                                                                                                                                                                                                                                                                                                                                                                                                                                                              | 9,266                                                                                                                                                                                                                                                                                                                                                                                                                                                                                                                                                                                                                                                                                                                                                                                                                                                 |
| 1,682,889        | 1,712,885                                                                                                                                                                                                                                                                                                                                                                                                                                                                                                                                                                                                                          | 1,851,277                                                                                                                                                                                                                                                                                                                                                                                                                                                                                                                                                                                                                                                                                                                                                                                                                                             |
| 6 172 640        | 6 652 250                                                                                                                                                                                                                                                                                                                                                                                                                                                                                                                                                                                                                          | 6.551.114                                                                                                                                                                                                                                                                                                                                                                                                                                                                                                                                                                                                                                                                                                                                                                                                                                             |
|                  |                                                                                                                                                                                                                                                                                                                                                                                                                                                                                                                                                                                                                                    | 255.161                                                                                                                                                                                                                                                                                                                                                                                                                                                                                                                                                                                                                                                                                                                                                                                                                                               |
|                  |                                                                                                                                                                                                                                                                                                                                                                                                                                                                                                                                                                                                                                    | (120.000)                                                                                                                                                                                                                                                                                                                                                                                                                                                                                                                                                                                                                                                                                                                                                                                                                                             |
|                  |                                                                                                                                                                                                                                                                                                                                                                                                                                                                                                                                                                                                                                    | 516.843                                                                                                                                                                                                                                                                                                                                                                                                                                                                                                                                                                                                                                                                                                                                                                                                                                               |
|                  |                                                                                                                                                                                                                                                                                                                                                                                                                                                                                                                                                                                                                                    | 93.082                                                                                                                                                                                                                                                                                                                                                                                                                                                                                                                                                                                                                                                                                                                                                                                                                                                |
|                  |                                                                                                                                                                                                                                                                                                                                                                                                                                                                                                                                                                                                                                    | 93,082                                                                                                                                                                                                                                                                                                                                                                                                                                                                                                                                                                                                                                                                                                                                                                                                                                                |
|                  |                                                                                                                                                                                                                                                                                                                                                                                                                                                                                                                                                                                                                                    | 4,546,028                                                                                                                                                                                                                                                                                                                                                                                                                                                                                                                                                                                                                                                                                                                                                                                                                                             |
| ., , .           | ., . ,.                                                                                                                                                                                                                                                                                                                                                                                                                                                                                                                                                                                                                            |                                                                                                                                                                                                                                                                                                                                                                                                                                                                                                                                                                                                                                                                                                                                                                                                                                                       |
| 1,886,806        | 1,923,110                                                                                                                                                                                                                                                                                                                                                                                                                                                                                                                                                                                                                          | 2,042,371                                                                                                                                                                                                                                                                                                                                                                                                                                                                                                                                                                                                                                                                                                                                                                                                                                             |
|                  | 36,000                                                                                                                                                                                                                                                                                                                                                                                                                                                                                                                                                                                                                             | 46,440                                                                                                                                                                                                                                                                                                                                                                                                                                                                                                                                                                                                                                                                                                                                                                                                                                                |
| 133,149          | 121,264                                                                                                                                                                                                                                                                                                                                                                                                                                                                                                                                                                                                                            | 116,256                                                                                                                                                                                                                                                                                                                                                                                                                                                                                                                                                                                                                                                                                                                                                                                                                                               |
| 24,103           | 46,567                                                                                                                                                                                                                                                                                                                                                                                                                                                                                                                                                                                                                             | 57,290                                                                                                                                                                                                                                                                                                                                                                                                                                                                                                                                                                                                                                                                                                                                                                                                                                                |
| 173,455          | 185,750                                                                                                                                                                                                                                                                                                                                                                                                                                                                                                                                                                                                                            | 175,595                                                                                                                                                                                                                                                                                                                                                                                                                                                                                                                                                                                                                                                                                                                                                                                                                                               |
| 49,718           | 58,750                                                                                                                                                                                                                                                                                                                                                                                                                                                                                                                                                                                                                             | 73,568                                                                                                                                                                                                                                                                                                                                                                                                                                                                                                                                                                                                                                                                                                                                                                                                                                                |
| 1,435,733        | 1,435,779                                                                                                                                                                                                                                                                                                                                                                                                                                                                                                                                                                                                                          | 1,535,883                                                                                                                                                                                                                                                                                                                                                                                                                                                                                                                                                                                                                                                                                                                                                                                                                                             |
| 30,852           | 39,000                                                                                                                                                                                                                                                                                                                                                                                                                                                                                                                                                                                                                             | 37,340                                                                                                                                                                                                                                                                                                                                                                                                                                                                                                                                                                                                                                                                                                                                                                                                                                                |
| 11,310,379       | 11,828,761                                                                                                                                                                                                                                                                                                                                                                                                                                                                                                                                                                                                                         | 12,092,944                                                                                                                                                                                                                                                                                                                                                                                                                                                                                                                                                                                                                                                                                                                                                                                                                                            |
| 1,424,227        | 818,213                                                                                                                                                                                                                                                                                                                                                                                                                                                                                                                                                                                                                            | 839,798                                                                                                                                                                                                                                                                                                                                                                                                                                                                                                                                                                                                                                                                                                                                                                                                                                               |
|                  | 31.091                                                                                                                                                                                                                                                                                                                                                                                                                                                                                                                                                                                                                             | 0                                                                                                                                                                                                                                                                                                                                                                                                                                                                                                                                                                                                                                                                                                                                                                                                                                                     |
|                  |                                                                                                                                                                                                                                                                                                                                                                                                                                                                                                                                                                                                                                    | 839.000                                                                                                                                                                                                                                                                                                                                                                                                                                                                                                                                                                                                                                                                                                                                                                                                                                               |
|                  |                                                                                                                                                                                                                                                                                                                                                                                                                                                                                                                                                                                                                                    | (839,000)                                                                                                                                                                                                                                                                                                                                                                                                                                                                                                                                                                                                                                                                                                                                                                                                                                             |
|                  |                                                                                                                                                                                                                                                                                                                                                                                                                                                                                                                                                                                                                                    |                                                                                                                                                                                                                                                                                                                                                                                                                                                                                                                                                                                                                                                                                                                                                                                                                                                       |
| 1,425,168        | (11,946)                                                                                                                                                                                                                                                                                                                                                                                                                                                                                                                                                                                                                           | 798                                                                                                                                                                                                                                                                                                                                                                                                                                                                                                                                                                                                                                                                                                                                                                                                                                                   |
|                  | Summary 20<br>March2018 b Feb<br>Year to Date Fel<br>Actual<br>11,905,396<br>488,423<br>161,728<br>129,960<br>39,100<br>12,734,696<br>750,752<br>420,510<br>61,684<br>47,220<br>17,246,696<br>17,264<br>9,102<br>17,267<br>162,957<br>33,077<br>33,077<br>33,077<br>33,077<br>2,307,215<br>43,314<br>9,863<br>172,649<br>2,25,843<br>(120,360)<br>2,25,827<br>124,912<br>2,26,827<br>124,912<br>2,26,827<br>124,912<br>2,26,827<br>124,912<br>2,26,827<br>124,912<br>2,26,827<br>124,912<br>2,26,827<br>124,912<br>2,26,827<br>124,912<br>2,211,002<br>5,438,426<br>13,3149<br>2,24,103<br>39,795<br>13,3149<br>2,24,103<br>39,852 | 11.905.396      11.905.392        498,423      422,884        161.725      147,884        162.734,806      129,960        30.100      40,850        12,734,606      12,248,974        750,752      759,064        440,510      419,760        61,884      61,000        41,822      38,733        173,087      175,110        192,957      197,845        34,017      40,600        33,722      42,000        8,810      30,709        2,000      109,579        2,000      109,578        2,000      109,578        3,722      42,000        3,779      64,503        2,007,215      2,286,463        2,007,215      2,286,463        2,000      109,578        2,000      109,578        2,000      109,578        2,000      6,52,299        1,868,899      1,712,885        6,772,649      6,652,299        1,868,896      1,822,110        3,149 |

The Operational Budget ("Budget") for the financial year 2018 to 2019 was approved by the Board of Directors. The Board had to take into consideration the VAT increase of one percent from 14% to 15% on all the expenditures of the HOA services suppliers. The Board accordingly approved an annual levy increase of 4% from R1.99847 to R2.07840 per square metre of the size of your property with effect from the 1st March 2018. The summary of the Operational Budget 2018/2019 was circulated to all the Members early in March via a bulk email correspondence.

The Budget for the next financial year is indeed a stiff one, with which the Estate Management team will have to cope with.

The HOA Architect firm, Marais 4 Architects, recently, held their annual fund-raising event, to raise funds for one of the causes that they support, being the Hope School in Johannesburg. They donated six (6) wheelchairs to learners with specific needs. We would like to share in the joy with the learners who received their own wheelchairs. I can just imagine, that for these kids, it is their feet to move around and be part of everyday life. (*Picture on page 5*)

Residents are once again kindly requested to update their details at

the Estate Office, especially their cell numbers and email addresses. The Estate Office and Security is in constant contact with residents. We often find that email

addresses have changed, with the result that important communications are not received. We are still investigating a cell-phone application, which will enable a member to log into his or her own profile and to execute certain administrative tasks.

The parks in the Estate are in a wellmaintained condition. We would like to compliment Garden Creations, the HOA garden services contractor and its team, for working hard throughout the summer months to keep the parks always in a neat and tidy condition. As we have mentioned before, during the upcoming winter months, the garden services team will be doing specific

landscaping at some of our parks.

The Infra Structure Development Plan ("IDP") is progressing steadily. The appointed professional team is still preparing the revised Site Development Plan. Engineers were appointed to draft the Storm Water and Sewer Site Plan. The Dolomite Risk Management Plan and Audit is also outstanding. Your attention is once again drawn to the Capex for the development projects, which is to be found at the bottom of the monthly financial statement in *The Villager*.

The Environmental Management Committee ("EMC") met on the 15th February 2018. The following matters were discussed:

- The old dumping site was rehabilitated to the extent that most of the unsightly rocks and cement blocks were covered with soil, which was donated to the HOA by the M & T Developers. This makes the dumping site a safer place to walk around. We will now attempt to rehabilitate the natural habitation on and around the old dumping site. The EMC will engage in discussions with an expert on the idea of developing a mount-bike track at the old dumping site.
- The North perimeter servitude
  underwent severe soil erosion, which

was caused by the trenching along the Estate perimeter with the installation of the CCTV network. Residents are warned and cautioned, when using this part of the perimeter, either on foot or bike, of the uneven ground level, which could be dangerous. Various methods to rehabilitate this area were discussed and will be investigated.