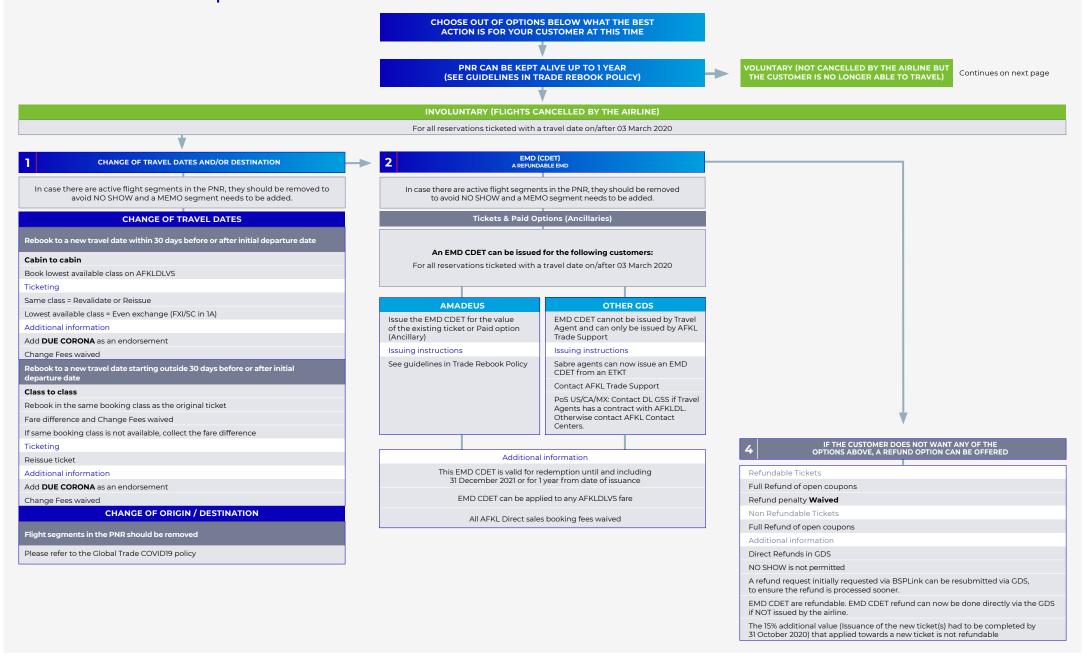

#### **VOLUNTARY (NOT CANCELLED BY THE AIRLINE BUT THE CUSTOMER IS NO LONGER ABLE TO TRAVEL)**

For all reservations ticketed with a travel date on/after 03 March 2020.

### CHANGE OF TRAVEL DATES AND/OR DESTINATION

In case there are active flight segments in the PNR, they should be removed to avoid NO SHOW and a MEMO segment needs to be added.

#### **CHANGE OF TRAVEL DATES**

Flight segments in the PNR should be removed before initial departure date to avoid NO SHOW

#### **CHANGE OF DESTINATION**

Flight segments in the PNR should be removed before initial departure date to avoid NO SHOW

#### EMD (CDET) 2

In case there are active flight segments in the PNR, they should be removed to avoid NO SHOW and a MEMO segment needs to be added.

#### **Tickets & Paid Options (Ancillaries)**

#### An EMD CDET can be issued for the following customers:

For all reservations ticketed With a travel date on/after 03 March 2020 and on/before 31 December 2021

#### **AMADEUS**

Issue the EMD CDET for the value of the existing ticket or Paid option (Ancillary)

#### Issuing instructions

See guidelines in Trade Rebook Policy

#### OTHER GDS

EMD CDET cannot be issued by Travel Agent and can only be issued by AFKL Trade Support

#### Issuing instructions

Sabre agents can now issue an EMD CDET from an ETKT

Contact AFKL Trade Support

PoS US/CA/MX: Contact DL GSS if Travel Agents has a contract with AFKLDL. Otherwise contact AFKL Contact Centers.

#### Additional information

This EMD CDET is valid for redemption until and including 31 December 2021 or for 1 year from date of issuance

EMD CDET can be applied to any AFKLDLVS fare

All AFKL Direct sales booking fees waived

## IF THE CUSTOMER DOES NOT WANT ANY OF THE OPTIONS ABOVE, A REFUND OPTION CAN BE OFFERED

#### Refundable Tickets

Refund according to Fare Rules

#### Refund penalty Not Waived

Non Refundable Tickets

Not refundable

Taxes can be refunded Additional information

Direct Refunds in GDS

NO SHOW is not permitted

A refund request initially requested via BSPLink can be resubmitted via GDS, to ensure the refund is processed sooner.

EMD CDET are refundable. EMD CDET refund can now be done directly via the GDS if NOT issued by the airline.

The 15% additional value (Issuance of the new ticket(s) had to be completed by 31 October 2020) that applied towards a new ticket is not refundable