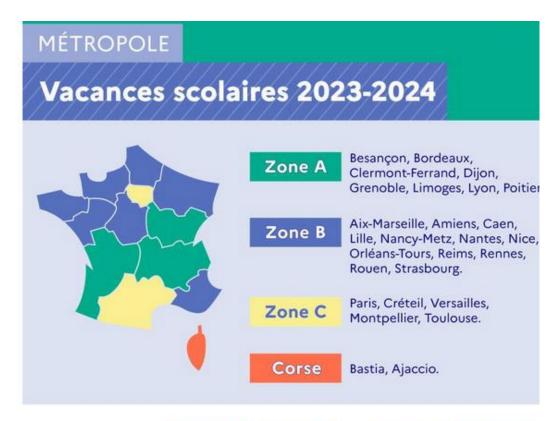

### SCHOOL CALENDAR 2023-2024

|                             | Zone A                                             | Zone B                                              | Zone C                                                 | Corse |
|-----------------------------|----------------------------------------------------|-----------------------------------------------------|--------------------------------------------------------|-------|
| Rentrée des élèves          | Lundi 4 septembre 2023                             |                                                     |                                                        | NC*   |
| Vacances<br>de la Toussaint | Du samedi 21 octobre au lundi 6 novembre 2023      |                                                     |                                                        | NC    |
| Vacances de Noël            | Du samedi 23 décembre 2023 au lundi 8 janvier 2024 |                                                     |                                                        | NC    |
| Vacances d'hiver            | Du samedi<br>17 février<br>au lundi<br>4 mars 2024 | Du samedi<br>24 février<br>au lundi<br>11 mars 2024 | Du samedi<br>10 février<br>au lundi<br>26 février 2024 | NC    |
| Vacances<br>de printemps    | Du samedi<br>13 avril<br>au lundi<br>29 avril 2024 | Du samedi<br>20 avril<br>au lundi<br>6 mai 2024     | Du samedi<br>6 avril<br>au lundi<br>22 avril 2024      | NC    |
| Vacances d'été              |                                                    | Samedi 6 juillet 202                                | 4                                                      | NC    |

Les vacances débutent les jours indiqués, après les cours. Pour les élèves qui n'ont pas cours le samedi, les vacances débutent le vendredi après les cours. Les cours reprennent le matin des jours indiqués.