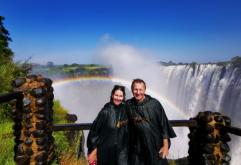

### TOUR OF THE FALLS

Available sunrise, midday and sunset on the Zimbabwe or Zambia side. Combinatons of both countries are available.