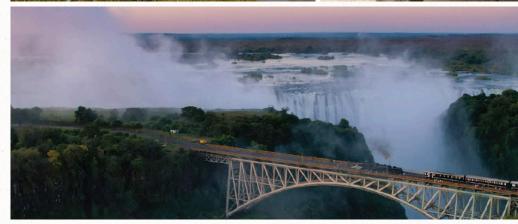

### STEAM SAFARIS

The Bushtracks Express in Victoria Falls, Zimbabwe. The Royal Livingstone Express in Livingstone, Zambia.

### TOUR OF THE FALLS

Available sunrise, midday and sunset on the Zimbabwe or Zambia side. Combinatons of both countries are available.