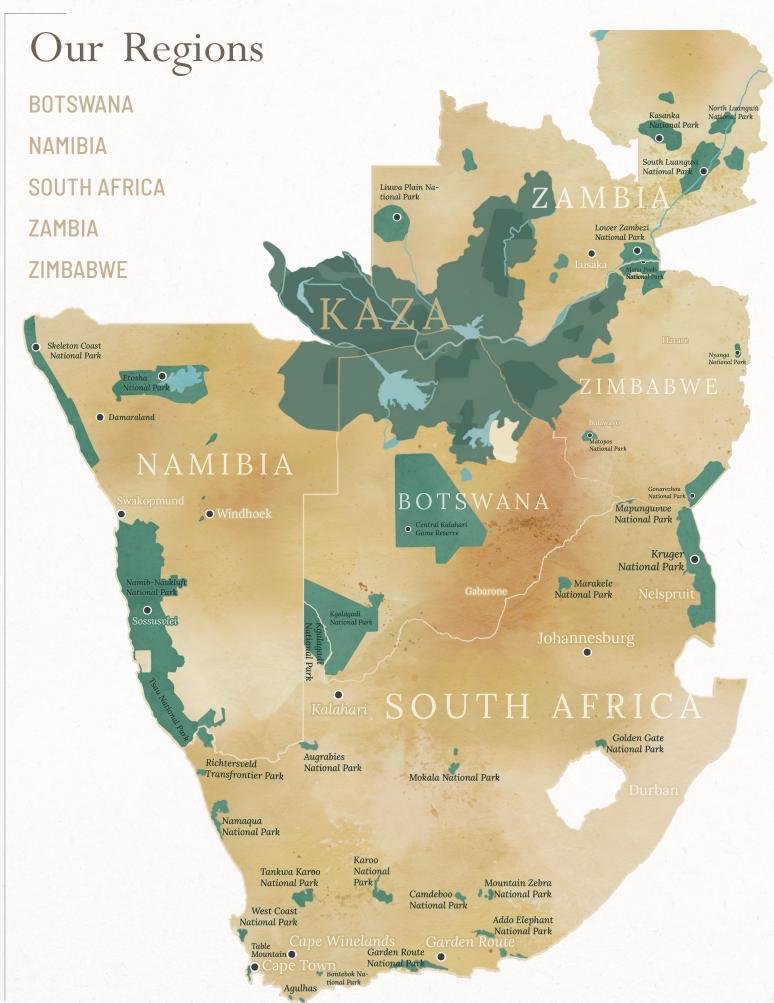

# Signature Products



### STEAM SAFARIS

The Bushtracks Express in Victoria Falls, Zimbabwe. The Royal Livingstone Express in Livingstone, Zambia.

#### RIVER SAFARIS

Classic River Safaris on the Comorant and the Darter. Premium River Safaris offered on the Victoria.

### TOUR OF THE FALLS

Available sunrise, midday and sunset on the Zimbabwe or Zambia side. Combinatons of both countries are available.

### **CHOBE DAY TRIP**

Day trip to Chobe National Park Botswana.

### **HWANGE DAY TRIP**

A day trip to Hwange National Park, Zimbabwe.

### **CULTURAL TOURS**

A variety of cultural tours in the region.

### MOSI-OA-TUNYA GAME

A game drive in Mosi-oa-Tunya National Park, Zambia.















### Our Services



### **GROUND HANDLING**

As well as meeting and handling groups, we a