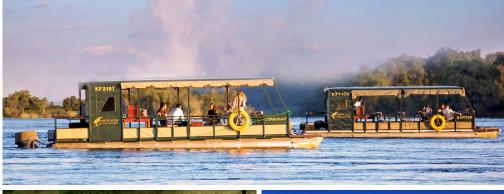

#### RIVER SAFARIS

Classic River Safaris on the Comorant and the Darter. Premium River Safaris offered on the Victoria.