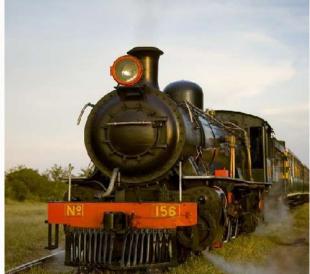

### STEAM SAFARIS

The Bushtracks Express in Victoria Falls, Zimbabwe. The Royal Livingstone Express in Livingstone, Zambia.