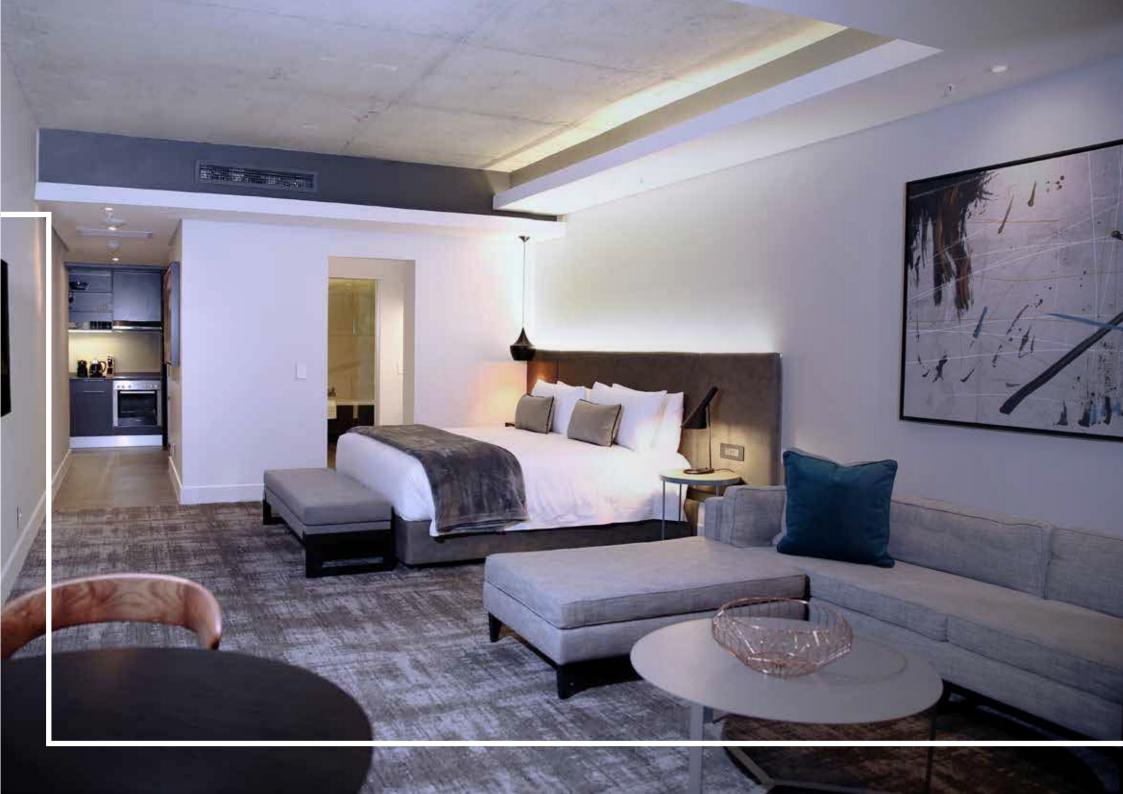

# Mirage rooms and apartments:

### **Luxury studios**

44 x luxury studios (42m²). Stylish and modern, these studios come with an extra length bed with a choice of a king size or twin, that have a shower and in most units, a bath too. Complemented by a stunning living area, modern kitchen and tea/coffee making facilities.

### **Superior studios**

17 x superior studios (50m²). Spacious and sophisticated, superior studios have an extra length bed with a choice of a king or twin, a shower and in most units, a bath too. Complemented by a stunning living area, modern kitchen and tea/coffee making facilities.