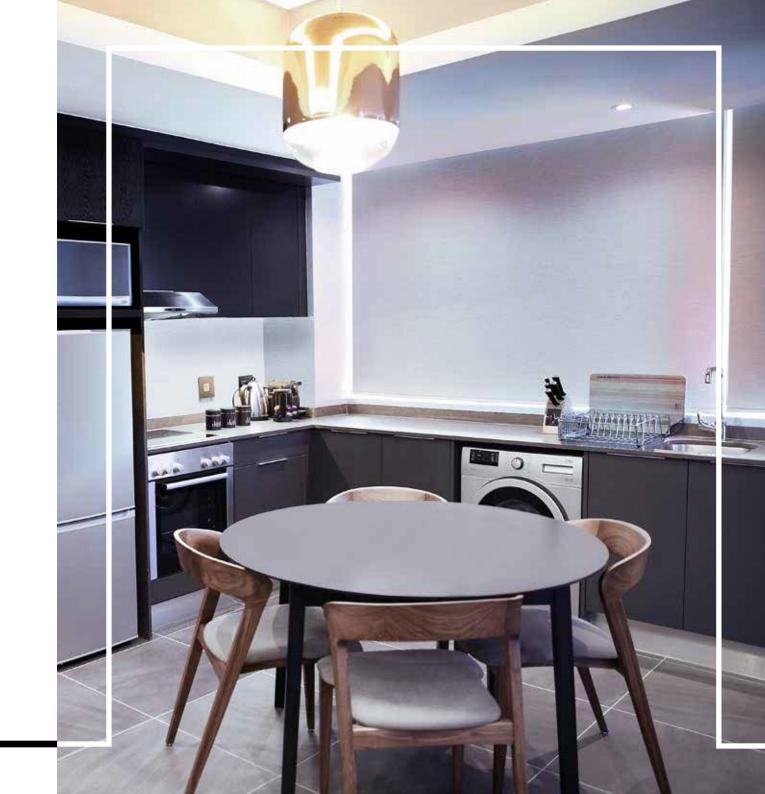

### **Luxury studios**

44 x luxury studios (42m²). Stylish and modern, these studios come with an extra length bed with a choice of a king size or twin, that have a shower and in most units, a bath too. Complemented by a stunning living area, modern kitchen and tea/coffee making facilities.

### **Superior studios**

17 x superior studios (50m²). Spacious and sophisticated, superior studios have an extra length bed with a choice of a king or twin, a shower and in most units, a bath too. Complemented by a stunning living area, modern kitchen and tea/coffee making facilities.

### 1 bedroom apartments

4 x one bedroom apartments (66m²) have an extra length bed with a choice of king size or twin and an en-suite bathroom that has both a bath and shower. The space is finished off with a contemporary living room, dining area and balcony. A fully equipped kitchen is perfect for a comfortable short or long stay.