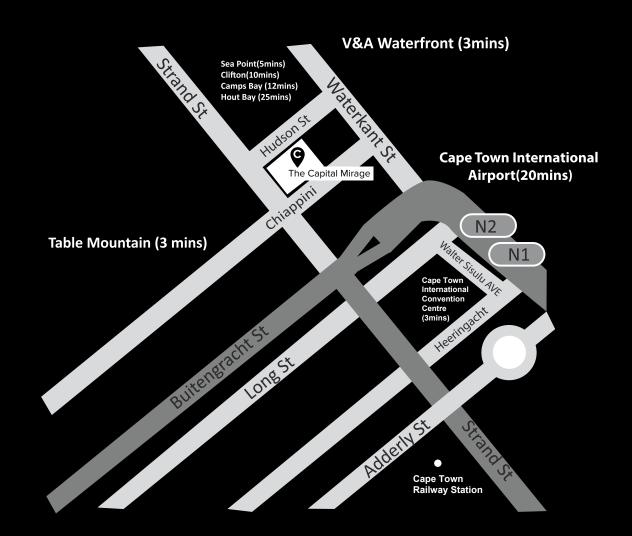

### **Location:**

40 Chiappini St, De Waterkant Cape Town, South Africa

## Local attractions:

- Cape Town International Convention Centre
- Cape Town International Airport
- Table Mountain
- V & A Waterfront
- Hout Bay
- Clifton Beaches
- Sea Point
- Cape Quarter

### **GPS Co-ordinates:**

X.-33.917377 / Y.18.418148