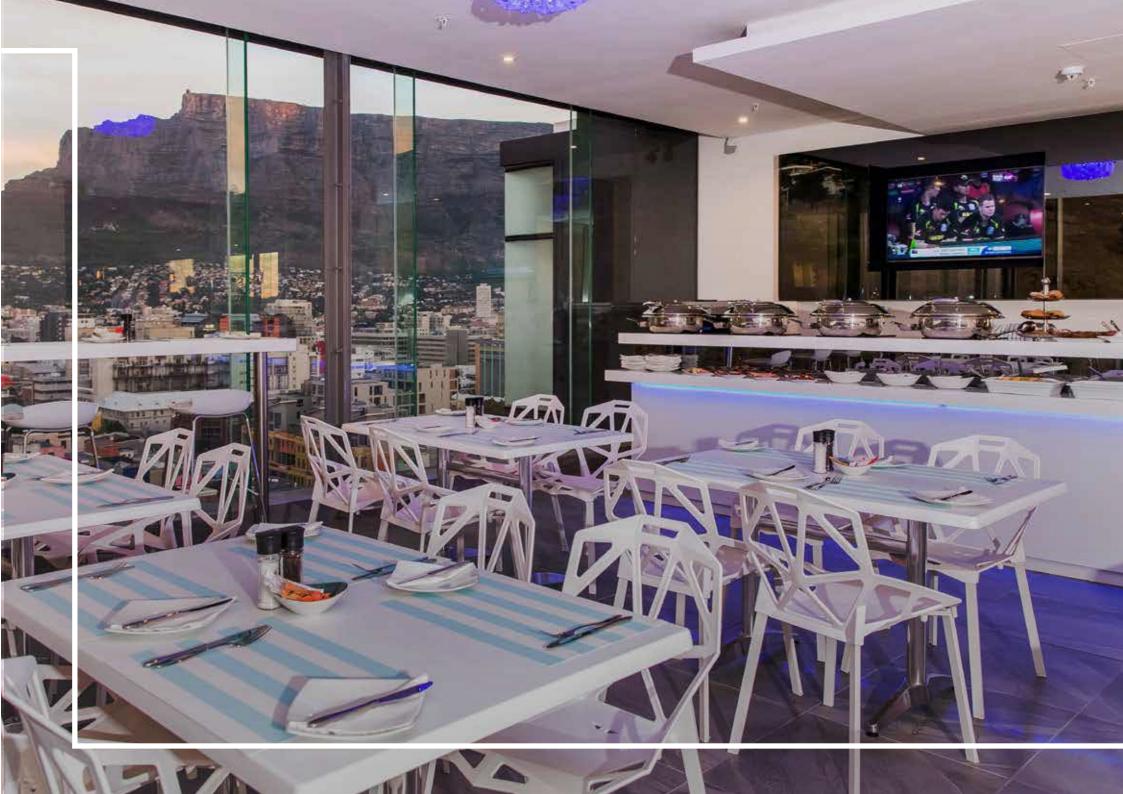

f king size or twin and an en-suite bathroom that has both a bath and shower. The space is finished off with a contemporary living room, dining area and balcony. A fully equipped kitchen is perfect for a comfortable short or long stay.





# 2 bedroom apartments

4 x two bedroom apartments (112m²). Opulent and stylish, a combination of a one bedroom apartment and a luxury studio, with spacious living areas, a modern kitchen and en-suite bathrooms.

# 3 bedroom apartments

3 x three bedroom apartments (158m²). Magnificent and spacious, ideal for large families, these apartments truly epitomise luxury living, with spacious bedrooms that have an extra length bed with a choice of king or twin. This space is completed with superb living areas, a modern kitchen, and en-suite bathrooms