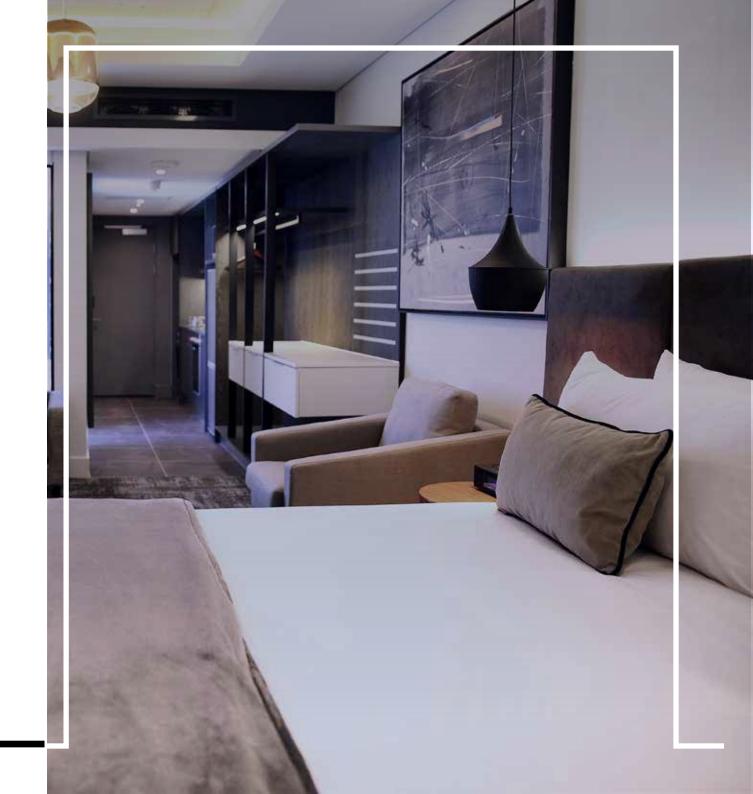

# Mirage rooms and apartments:

### **Luxury studios**

44 x luxury studios (42m²). Stylish and modern, these studios come with an extra length bed with a choice of a king size or twin, that have a shower and in most units, a bath too. Complemented by a stunning living area, modern kitchen and tea/coffee making facilities.

### **Superior studios**

17 x superior studios (50m²). Spacious and sophisticated, superior studios have an extra length bed with a choice of a king or twin, a shower and in most units, a bath too. Complemented by a stunning living area, modern kitchen and tea/coffee making facilities.