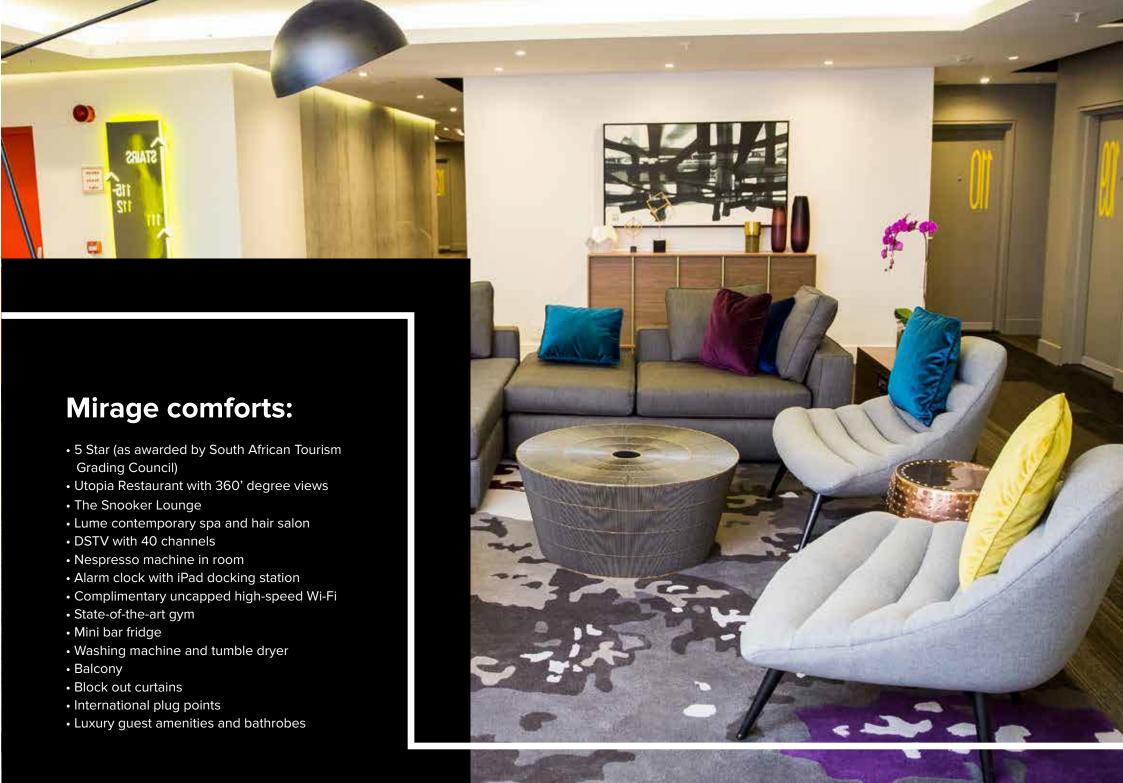

ce of king size or twin and an en-suite bathroom that has both a bath and shower. The space is finished off with a contemporary living room, dining area and balcony. A fully equipped kitchen is perfect for a comfortable short or long stay.





# 2 bedroom apartments

4 x two bedroom apartments (112m²). Opulent and stylish, a combination of a one bedroom apartment and a luxury studio, with spacious living areas, a modern kitchen and en-suite bathrooms.

# 3 bedroom apartments

3 x three bedroom apartments (158m²). Magnificent and spacious, ideal for large families, these apartments truly epitomise luxury living, with spacious bedrooms that have an extra length bed with a choice of king or twin. This space is completed with superb living areas, a modern kitchen, and en-suite bathrooms