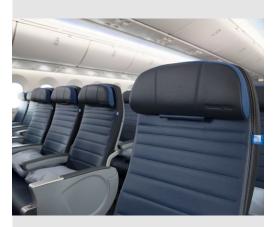

## **Comfort meets convenience**

Experience United Premium Plus<sup>SM</sup>, our newest option offering more space, comfort and amenities with spacious seats that are closer to the front of the aircraft with additional legroom and recline.

For more information visit united.com/premiumplus