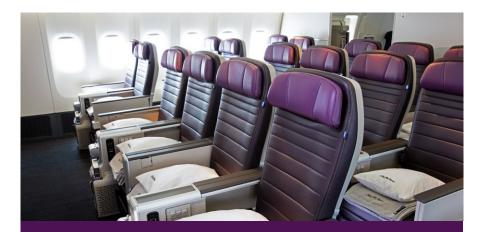

## **Comfort meets convenience**

Experience United Premium Plus<sup>SM</sup>, our newest option offering more space, comfort and amenities with spacious seats that are closer to the front of the aircraft with additional legroom and recline.

For more information visit united.com/premiumplus