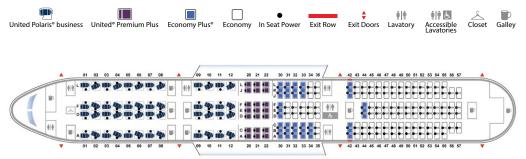

## **Boeing 787-9**

Please visit the Destination Guide on united.com for latest updates on U.S. Entry requirements from South Africa

| Cities  | Aircraft     | Departs    | Arrives      |
|---------|--------------|------------|--------------|
| JNB-EWR | Boeing 787-9 | 10:00 p.m. | 7:00 a.m. +1 |
| EWR-JNB |              | 8:45 p.m.  | 6:20 p.m. +1 |

The service is offered 4 x weekly from February 3 - March 27, 2022 with departures from JNB on Sunday, Tuesday, Wednesday and Friday and departures from EWR on Saturday, Monday, Wednesday and Friday. +1 arrival the following day.