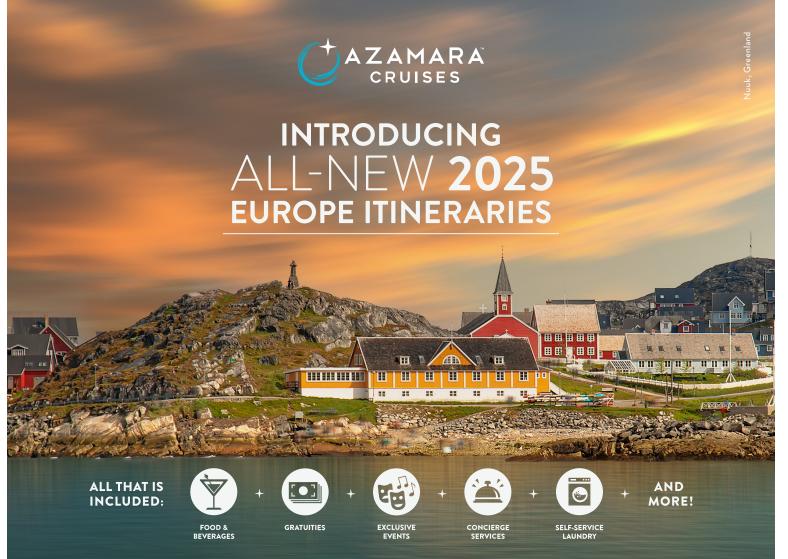

We're excited to reveal our **2025 Europe summer sailings**, including 73 just-released itineraries! Explore new remote destinations with us, from Greenland to the Faroe Islands, and 13 maiden ports. Our small ships sail right into the heart of Seville and Bordeaux, and with our **Double Night Stays**, you'll get an authentic taste of local life by spending two nights in port, giving you more time to experience everything you want.

Explore the rich maritime history of Portsmouth, England, and the childhood home of Charles Dickens. Watch for whales and see the thunderous Sermitsiaq waterfall as you experience the second largest fjord system in the world in picturesque Nuuk, Greenland. Admire the Brick Gothic cathedral in Wismar, Germany, on a walking tour of its medieval city center, a UNESCO World Heritage Site. So many new ports and more time to explore them all!

Join us in 2025 and earn an **Early Booking Bonus**. Book a Veranda or Suite and receive a complimentary Experience More Essentials Package (**\$300 Onboard Credit + Free Wi-Fi + a Premium Beverage Package for Two**)! Make plans to sail Europe in 2025 and see more, do more and experience more — all at your own pace, with Azamara<sup>®</sup>.