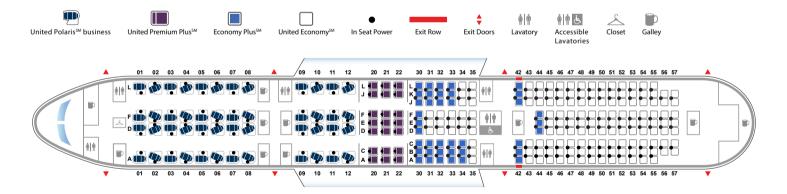

# Experience the Boeing 787-9 Dreamliner

Experience United<sup>SM</sup>'s Boeing 787-9 with 48 all-aisle access United Polaris<sup>SM</sup> business class seats. Our service is designed to bring a new level of quality to every aspect of travel — from lounge to landing including elevated seasonal dining, Saks Fifth Avenue bedding and luxury amenities. Enjoy the United Polaris lounge at EWR prior to take-off or while connecting.

 $\mathbf{\mathbf{1}}$ 

Click on any of the seats below for more information.

Please visit the **Destination Guide on united.com** for latest updates on U.S. entry requirements from South Africa.

**Q** Fact finder