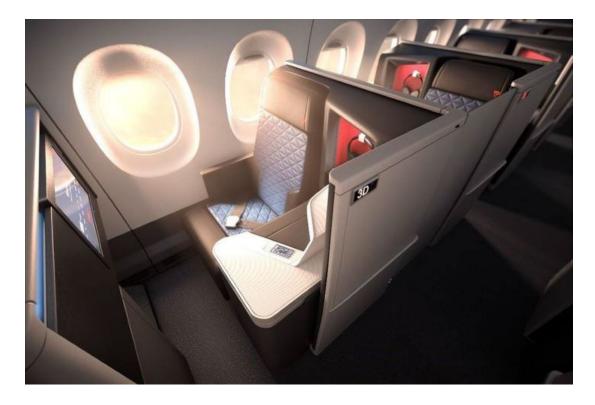

# LUXURY AT A HIGHER ALTITUDE. DELTA ONE.

One of the most exclusive cabins in the sky, Delta One<sup>®</sup> offers luxurious details that truly make a difference.

TO BE YOUR BEST, YOU NEED TO FEEL YOUR BEST - ON THE GROUND AND IN THE AIR. DISCOVER NEW WAYS TO TRAVEL WELL EVERY STEP OF THE WAY.

#### **ARRIVE REFRESHED**

Customers can lie back and arrive well-rested in a 180-degree flat-bed seat, with direct aisle access on most flights. Each Delta One seat is easily adjustable for dining, work or rest.